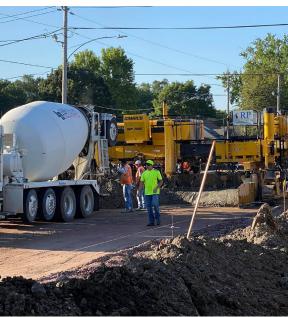

#### Other DOT work

Underground utilities along Highway 75 between Sioux City and Hinton, Army Corps of Engineers, and large and small municipalities such as Dakota Dunes, South Sioux City, Sioux City, Le Mars, and Moville, to name a few.