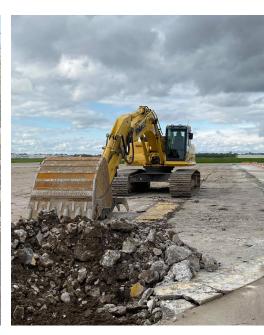

Blvd to South Dakota.

### **Sioux Gateway Airport**

\$3M+

Including runways, aprons, and taxiways.

#### **Myrtle Street**

\$7M+

A residential neighborhood where we installed new underground utilities including sanitary, water, and storm, as well as subgrade, paving, seeding, new sidewalks, and new driveways.

#### I-29 reconstruction

\$10M+

We've been involved since Day 1 on the project and have participated in multiple phases, scopes, and contracts.

#### More aviation/FAA airport work

\$1M+

Including Wayne, Nebraska and Le Mars, Iowa.

#### Other DOT work

Underground utilities along Highway 75 between Sioux City and Hinton, Army Corps of Engineers, and large and small municipalities such as Dakota Dunes, South Sioux City, Sioux City, Le Mars, and Moville, to name a few.







### **RP Constructors, LLC**

Address:

1270 South Derby Lane North Sioux City, SD 57049

**Social Media:** 

@rpconstructorsllc

**Phone Number:** 712-222-1452

Website:

rpconstructors.com