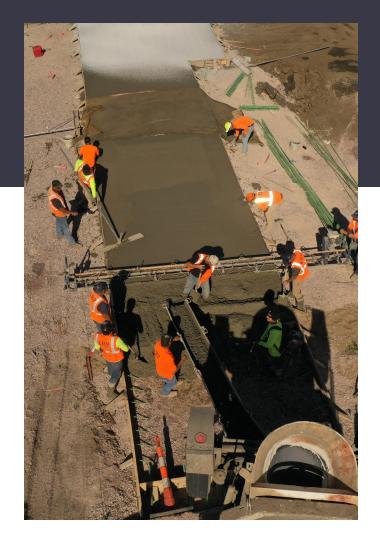

#### **Myrtle Street**

\$7M+

A residential neighborhood where we installed new underground utilities including sanitary, water, and storm, as well as subgrade, paving, seeding, new sidewalks, and new driveways.